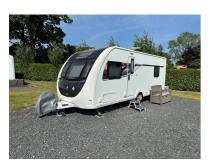

## **Holiday Homes Sales List**

Home Name: MV 03

Property Type: Swift Challenger 560 Single axle

**Description:** 

MV03 Swift Challenger 560, an immaculate 4 berth, island bed caravan with a central washroom and a spacious front lounge with sofas that convert into a double bed. This caravan also has the benefit of being offered with a fully serviced seasonal pitch on our park. (Subject to approval). Service and Habitation check carried out 12/05/2025. Please note we are a holiday use park and do NOT allow or tolerate residential use in any form.

Reference: BH-0525MV03

**Year:** 2019

**Price:** £18,500.00 UNDER OFFER